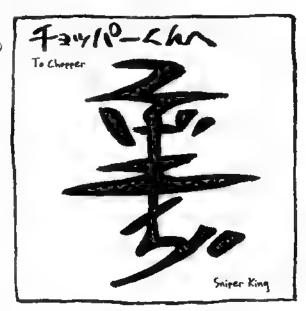

Q: Please massage my shoulders!

A: Massage, massage. All right, on to the next postcard.

Q: In Chapter 376: "I Get It!!" Sniper King gives Chopper an

autograph, but what did it say?? Please tell me. Please. ☆

--T-Bone look-alike
(Actually, the one who looks just like
T-Bone is my kid sister.)

A: This

Q:☆To Odacchi☆ Do you think it's possible to will yourself to fly through the sky?

--Mutsuki☆

A: Ages ago, people did fly across the skies. One day, someone said, "You can't fly in the sky," and people lost their ability to fly. Because they lost their wings, also known as "faith." The end. (-Hey!!)